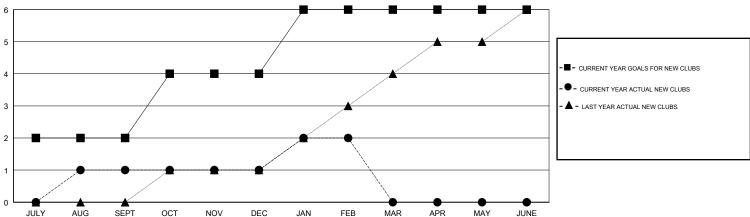

## **LOCATION UGANDA**

| ٠. |   | _ |     | _  |
|----|---|---|-----|----|
| -1 | М | н | - 1 | ٠. |
|    |   |   |     |    |

|               | Club          | s         |               |               | Me                        | mbers                   |                                              |
|---------------|---------------|-----------|---------------|---------------|---------------------------|-------------------------|----------------------------------------------|
|               | RESULTS FOR   | 2018-2019 |               |               | RESULTS F                 | FOR 2018-2019           |                                              |
| QUARTER       | NEW CLUB GOAL | NEW CLUBS | DROPPED CLUBS | QUARTER       | MEMBER GROWTH NET<br>GOAL | MEMBER GROWTH<br>ACTUAL | DROPPED MEMBERS ACTUAL (including transfers) |
| JULY/AUG/SEPT | 2             | 1         | 0             | JULY/AUG/SEPT | 90                        | 62                      | 51                                           |
| OCT/NOV/DEC   | 2             | 0         | 0             | OCT/NOV/DEC   | 140                       | 70                      | 25                                           |
| JAN/FEB/MAR   | 2             | 1         | 0             | JAN/FEB/MAR   | 90                        | 36                      | 0                                            |
| APR/MAY/JUNE  | 0             | 0         | 0             | APR/MAY/JUNE  | 30                        | 0                       | 0                                            |